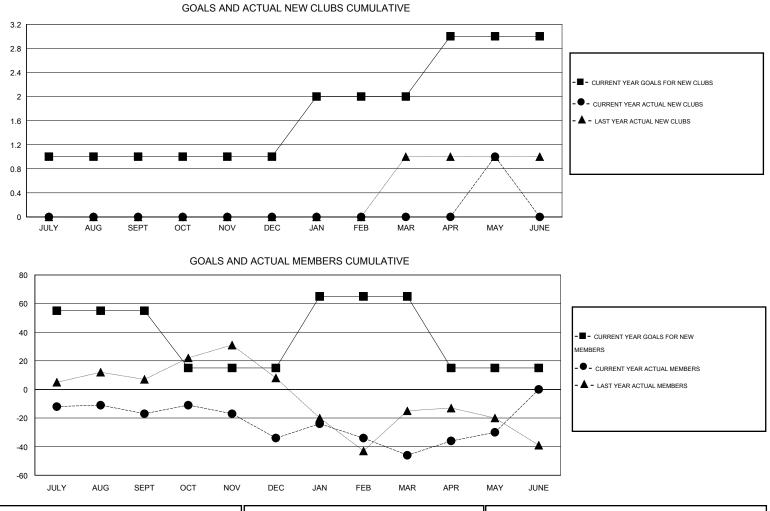

## LOCATION FLORIDA

| Clubs         |                                             |           |                  |                  | Members       |                    |                                     |                    |                  |
|---------------|---------------------------------------------|-----------|------------------|------------------|---------------|--------------------|-------------------------------------|--------------------|------------------|
|               | RESULTS FOR 2015-2016 RESULTS FOR 2015-2016 |           |                  |                  |               |                    |                                     |                    |                  |
| QUARTER       | NEW CLUB<br>GOAL                            | NEW CLUBS | DROPPED<br>CLUBS | NET<br>GAIN/LOSS | QUARTER       | NEW MEMBER<br>GOAL | CHARTER AND<br>NEW MEMBERS<br>ADDED | DROPPED<br>MEMBERS | NET<br>GAIN/LOSS |
| JULY/AUG/SEPT | 1                                           | 0         | 0                | 0                | JULY/AUG/SEPT | 55                 | 49                                  | 66                 | -17              |
| OCT/NOV/DEC   | 0                                           | 0         | 1                | -1               | OCT/NOV/DEC   | -40                | 49                                  | 66                 | -17              |
| JAN/FEB/MAR   | 1                                           | 0         | 1                | -1               | JAN/FEB/MAR   | 50                 | 46                                  | 58                 | -12              |
| APR/MAY/JUNE  | 1                                           | 1         | 1                | 0                | APR/MAY/JUNE  | -50                | 55                                  | 39                 | 16               |